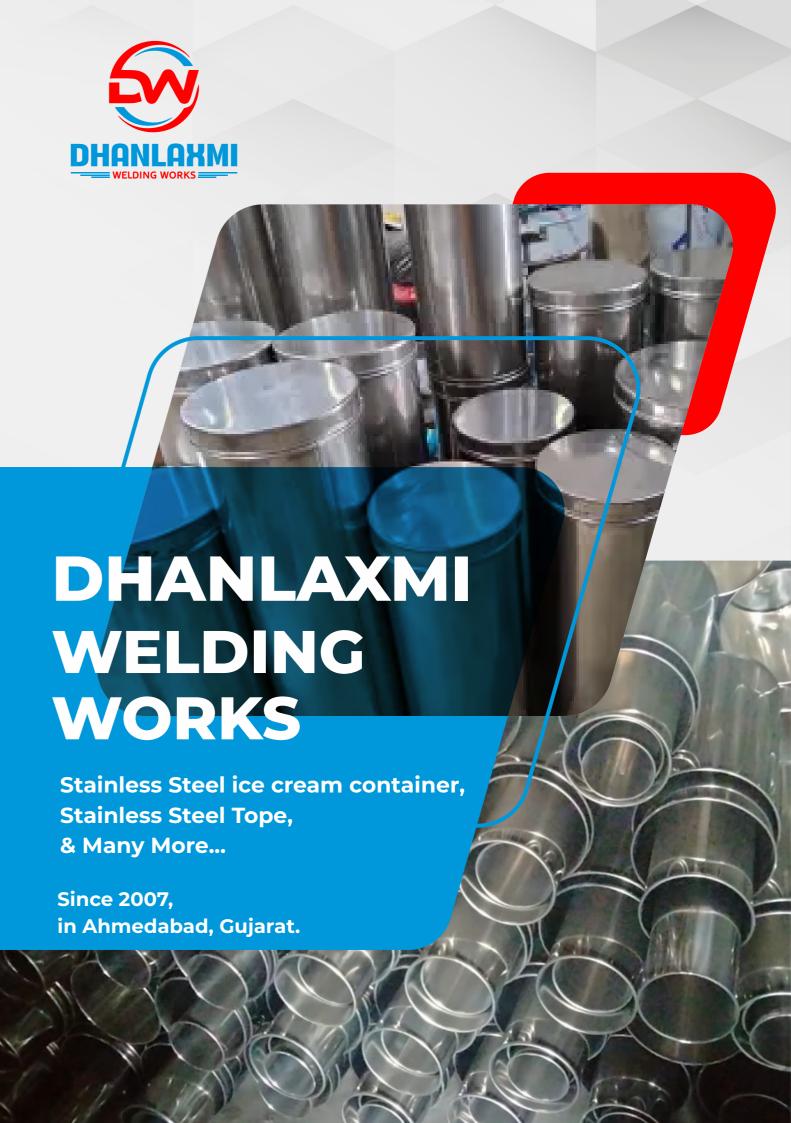

# **Stainless Steel Storage Container**

**Ice Cream Kothi** 

**SS Food Storage Container** 

**Stainless Steel Storage Container** 

**Stainless Steel Milk Container** 

Stainless Steel Ice Cream Container

## **Icecream Steel Container**

**Milk Container** 

Stainless Steel Round Kothi

Kothi Ice Cream (5 to 50 Ltr.)

Stainless Steel Icecreem Pawali

**Ice Cream Kothi** 

10l To 20l Ice Cream Pavali

SS Milk Tank

Ice Cream Kothi

pharmaceutical storage tank