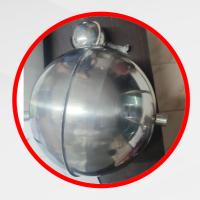

# **Stainless Steel Utensils**

**Float Valve** 

**Hallow ball valve** 

**Float Valve** 

**Stainless Steel Milk Plunger** 

**Stainless Steel Spatula** 

**Stainless Steel Ladle** 

stainless steel utensils Big top