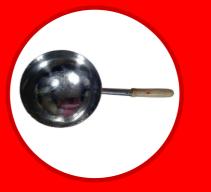

# **Stainless Steel Utensils**

**Float Valve** 

**Hallow ball valve** 

**Float Valve** 

**Stainless Steel Milk Plunger** 

**Stainless Steel Spatula** 

**Stainless Steel Ladle** 

stainless steel utensils Big top