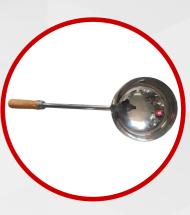

# **Stainless Steel Utensils**

**Float Valve** 

**Hallow ball valve** 

**Float Valve** 

**Stainless Steel Milk Plunger** 

**Stainless Steel Spatula** 

**Stainless Steel Ladle** 

stainless steel utensils Big top